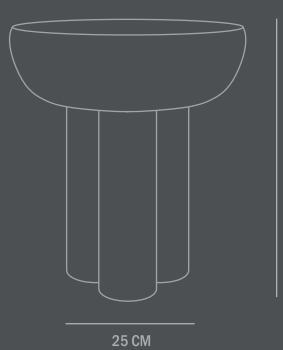

Dimensions: L45 / W45 / H50 CM

Country of origin: CN

Product weight: 7 Kgs

Packaging:

Dimensions: L60 / W52 /H52 Cm. Total weight incl. product: 10 Kgs

Number of parcels: 1
Material: Brown cardboard

50 CM