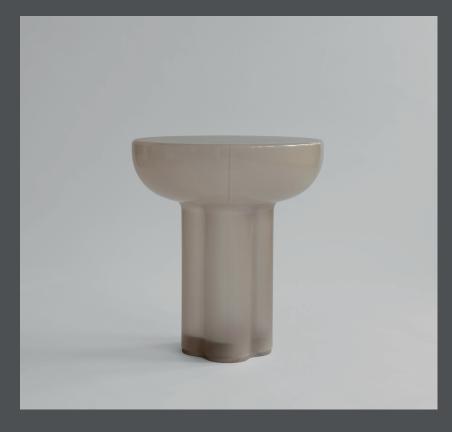

## **CROWN TABLE TALL**

Where timeless elegance meets architectural inspiration in mouth-blown glass. Each table is a single, sculptural piece, featuring a circular tabletop supported by four merged cylindrical legs. Drawing from the raw forms of Brutalist architecture, the design highlights the beauty of columns while embracing minimalist aesthetics. Available in two sizes and two unique colors. Crafted from mouth-blown glass heated to 1500 degrees, the table takes shape in a custom mold before being tempered for strength. The base is precision-cut, and the inner surface spray-painted for its signature color. The glass table is mounted on a sturdy wooden base with internal metal support, ensuring both stability and durability. With its sculptural form and refined craftsmanship, the Crown Table is a striking yet versatile piece, perfect for elevating both residential and commercial spaces. Designed by Kristian Sofus Hansen & Tommy Hyldahl.

**Product no: 251002** 

Type: Table - Indoor

Designer / Year of design:

Kristian Sofus Hansen & Tommy Hyldahl, 2020

Colour: Smoked Desert Material: Mouth blown glass